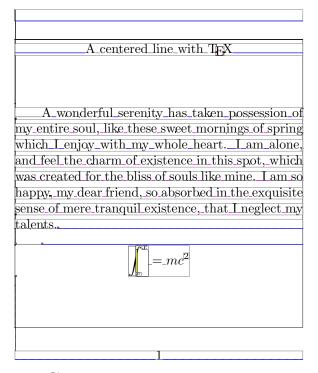

# 4 A plain T<sub>E</sub>X example

\input lua-visual-debug.sty
\hsize 3in \vsize 3in
\centerline{A centered line with \TeX}
\vskip .5in

A wonderful serenity has taken possession of my entire soul, like these sweet mornings of spring which I enjoy with my whole heart. I am alone, and feel the charm of existence in this spot, which was created for the bliss of souls like mine. I am so happy, my dear friend, so absorbed in the exquisite sense of mere tranquil existence, that I neglect my talents.

\$\$\int\_e^x=mc^2\$\$
\bye
yields